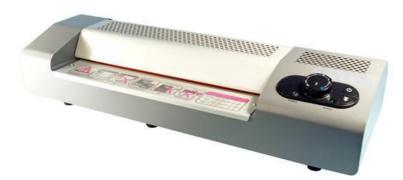

## **High Quality Digital Pouch Laminator**

PB/330/D-Pro – Metal cased + metal gearing +hot roller/double heat system

- Working width 330 mm A3 size
- Pouch thickness up to 500 micron
- Sophisticated dual heat system:
- 2 internal heat hot silicone rollers and 2 heating plates
- 4 roller system 2 heat 2 drive
- Metal gear wheel drive system
- Adjustable temperature thermostatically controlled
- Laminating speed: 650 mm / min.
- Cold laminating function
- Warm up time from cold approximately 3 min.
- Energy saving standby mode
- Reverse function
- Suitable for photo/digital laminating
- LED indicators
- No carrier required